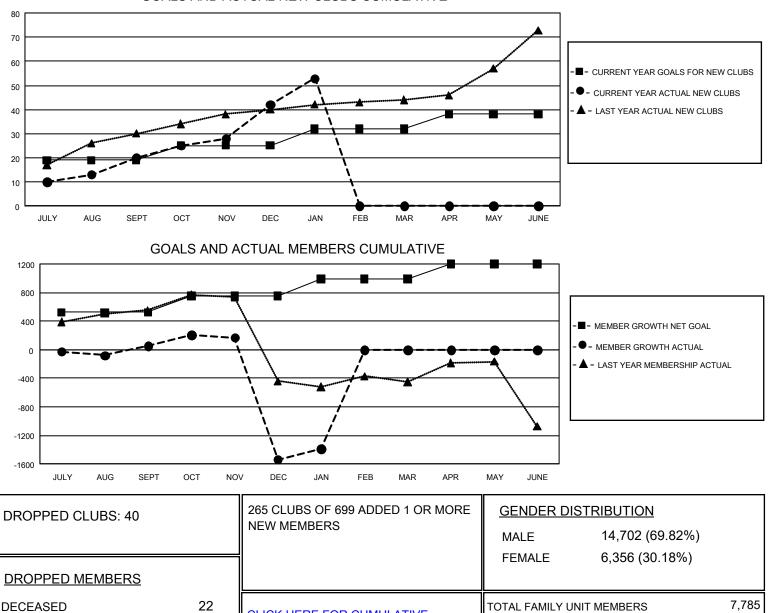

## LOCATION: INDIA

GMT: OPEN

GMT CA 6

| Clubs                 |               |           |               | Members               |                        |                         |                                                    |
|-----------------------|---------------|-----------|---------------|-----------------------|------------------------|-------------------------|----------------------------------------------------|
| RESULTS FOR 2019-2020 |               |           |               | RESULTS FOR 2019-2020 |                        |                         |                                                    |
| QUARTER               | NEW CLUB GOAL | NEW CLUBS | DROPPED CLUBS | QUARTER MEMI          | BER GROWTH NET<br>GOAL | MEMBER GROWTH<br>ACTUAL | DROPPED<br>MEMBERS ACTUAL<br>(including transfers) |
| JULY/AUG/SEPT         | 57            | 20        | 3             | JULY/AUG/SEPT         | 1,575                  | 743                     | 636                                                |
| OCT/NOV/DEC           | 18            | 22        | 34            | OCT/NOV/DEC           | 690                    | 675                     | 2,196                                              |
| JAN/FEB/MAR           | 21            | 11        | 3             | JAN/FEB/MAR           | 705                    | 479                     | 173                                                |
| APR/MAY/JUNE          | 18            | 0         | 0             | APR/MAY/JUNE          | 630                    | 0                       | 0                                                  |

## GOALS AND ACTUAL NEW CLUBS CUMULATIVE

MBR0181

OTHER

TOTAL

CLUB CANCELLED

CLICK HERE FOR CUMULATIVE

MEMBERSHIP DATA

1,620